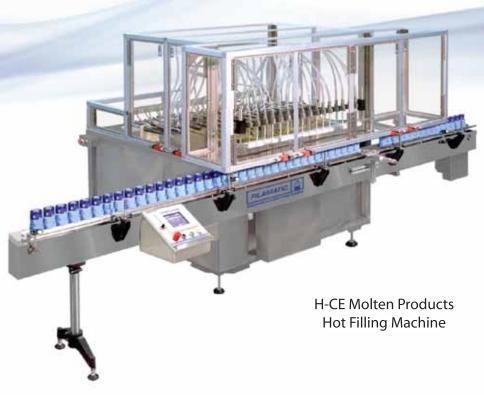

## Automatic H-CE Molten Products Hot Filler

- Fills Liquids or Liquefied Solids up to 190 Degrees Fahrenheit
- Fills Molten Products (Lipstick, Lip Balm, Deodorants, Candle Wax, Ointments) with Ease and Precision
- All product contact parts (Filling Units, Nozzles, Hoses, and Manifold) are Enclosed in a Heated Chamber

- **♦** Programmable Controller
- Optional Servo Drive Remote Volume Adjustment
- **Optional HMI Touchscreen**
- ♦ Accommodates a Wide Variety of Container Sizes and Shapes

## Additional Molten Filler Features:

- ♦ Filling Units can be Disassembled in Minutes for Cleaning, or can be Cleaned In Place with an Optional Flush-Back System
- Optional Hazardous Environment Designs Available
- ♦ Fill Ranges from 1mL to 1100mL per Stroke with a Fill Accuracy of ± 0.5%
- ♦ Fills up to 250 Containers Per Minute
- **♦** Locate, Bottom Up, or Static Fill Modes
- Optional Servomotor-Operated Walking Beam Assembly for Continous-Motion Filling
- Integrates Easily with Upstream and Downstream Components such as Conveyors, Unscramblers, Cappers, and Labelers