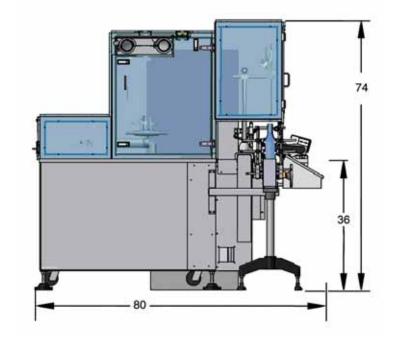

- **♦** Programmable Controller
- Optional Servo Drive Remote Volume Adjustment
- **Optional HMI Touchscreen**
- ♦ Accommodates a Wide Variety of Container Sizes and Shapes

## Molten Products Hot Filler Specifications

## Additional Molten Filler Features:

- ♦ Filling Units can be Disassembled in Minutes for Cleaning, or can be Cleaned In Place with an Optional Flush-Back System
- Optional Hazardous Environment Designs Available
- ♦ Fill Ranges from 1mL to 1100mL per Stroke with a Fill Accuracy of ± 0.5%
- ♦ Fills up to 250 Containers Per Minute
- **♦** Locate, Bottom Up, or Static Fill Modes
- Optional Servomotor-Operated Walking Beam Assembly for Continous-Motion Filling
- Integrates Easily with Upstream and Downstream Components such as Conveyors, Unscramblers, Cappers, and Labelers