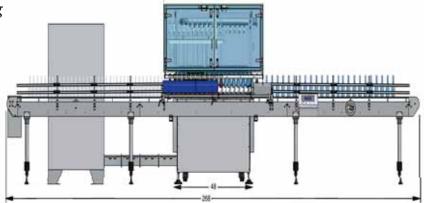

**♦** Programmable Controller
- Optional Servo Drive Remote Volume Adjustment
- **Optional HMI Touchscreen**
- ♦ Accommodates a Wide Variety of Container Sizes and Shapes

## Molten Products Hot Filler Specifications

## Additional Molten Filler Features:

- ♦ Filling Units can be Disassembled in Minutes for Cleaning, or can be Cleaned In Place with an Optional Flush-Back System
- Optional Hazardous Environment Designs Available
- ♦ Fill Ranges from 1mL to 1100mL per Stroke with a Fill Accuracy of ± 0.5%
- ♦ Fills up to 250 Containers Per Minute
- **♦** Locate, Bottom Up, or Static Fill Modes
- Optional Servomotor-Operated Walking Beam Assembly for Continous-Motion Filling
- Integrates Easily with Upstream and Downstream Components such as Conveyors, Unscramblers, Cappers, and Labelers